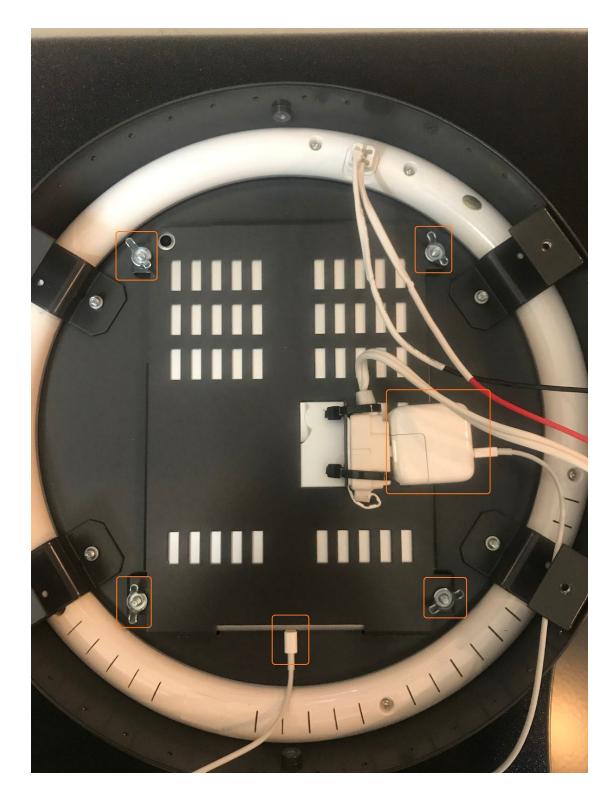

## HootBooth PhotoBooth Illumin8+ Assembly Guide

1. Attach lower pedestal piece to base plate using two tri-side thumb screws

2. Attach upper pedestal piece to lower pedestal piece using 2 thumb screws

4. Pull cover aside. Remove 4 wing nuts and place iPad inside, ensuring iPad orientation is correct. Plug iPad charger into available outlet inside unit. Plug lightning cable into iPad. **Power on iPad now.** Bundle wiring neatly. Replace wing nuts and back cover thumb screws.