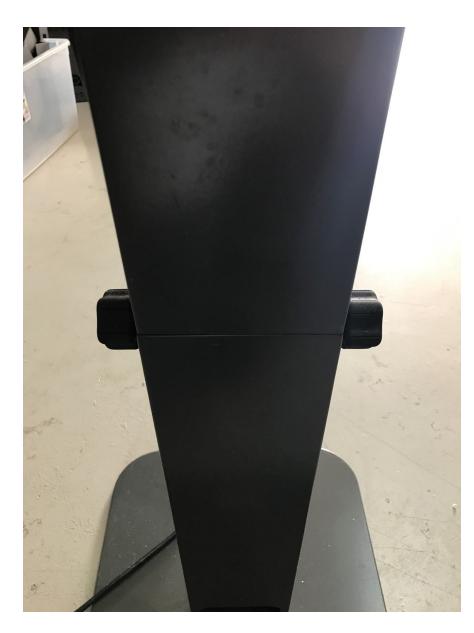

5. Mount half-circle bracket to the top of the unit using single thumb screw

6. Mount top piece to half-circle bracket as shown below using two thumb screws. Ensure the black plastic spacers are installed as shown.