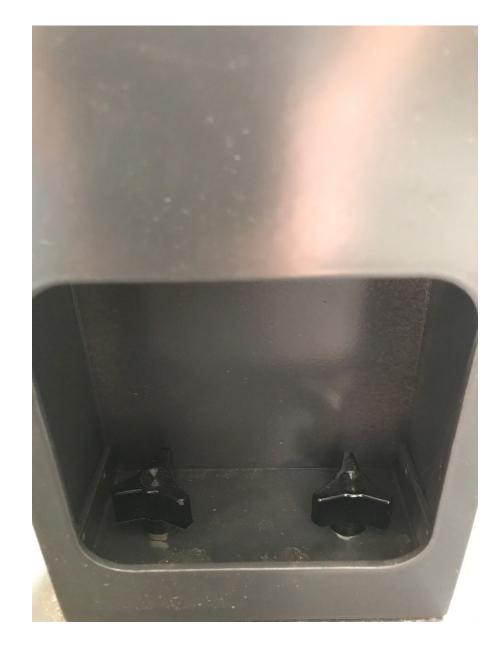

## HootBooth PhotoBooth Illumin8+ Assembly Guide

1. Attach lower pedestal piece to base plate using two tri-side thumb screws

2. Attach upper pedestal piece to lower pedestal piece using 2 thumb screws

4. Pull cover aside. Remove 4 wing nuts and place iPad inside, ensuring iPad orientation is correct. Plug iPad charger into available outlet inside unit. Plug lightning cable into iPad. **Power on iPad now.** Bundle wiring neatly. Replace wing nuts and back cover thumb screws.