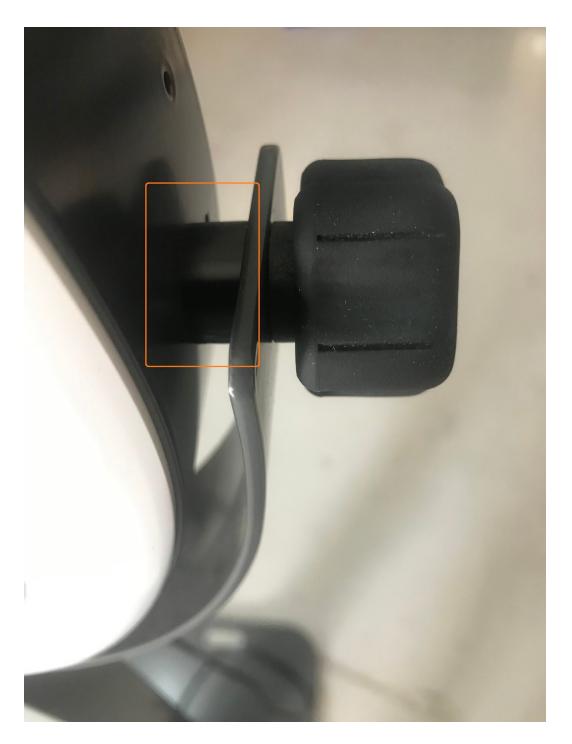

5. Mount half-circle bracket to the top of the unit using single thumb screw

6. Mount top piece to half-circle bracket as shown below using two thumb screws. Ensure the black plastic spacers are installed as shown.