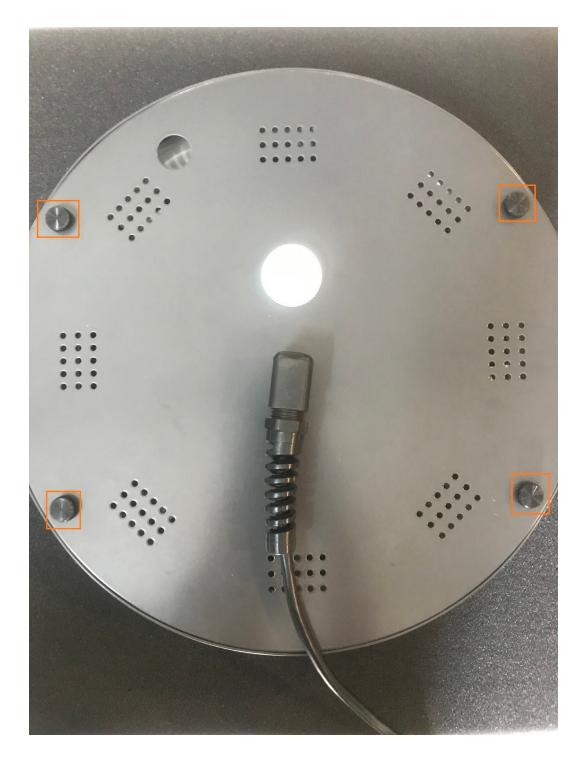

## HootBooth PhotoBooth Illumin8+ Assembly Guide

1. Attach lower pedestal piece to base plate using two tri-side thumb screws

2. Attach upper pedestal piece to lower pedestal piece using 2 thumb screws

4. Pull cover aside. Remove 4 wing nuts and place iPad inside, ensuring iPad orientation is correct. Plug iPad charger into available outlet inside unit. Plug lightning cable into iPad. **Power on iPad now.** Bundle wiring neatly. Replace wing nuts and back cover thumb screws.