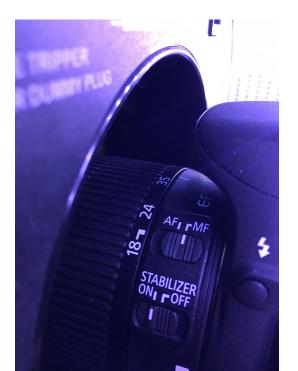

|
| Rating               |            |
| Ctrl over HDMI       | Disable    |
|                      | Disable    |



|                | ý 📢 ý 🐇 🖈       |
|----------------|-----------------|
| Auto power off | Disable         |
| LCD brightness | * + + + + + + * |
| LCD auto off   | Enable          |
| Date/Time/Zone | 01/01/'00 00:03 |
| Language 🕞     | English         |
| Video system   | NTSC            |
|                |                 |

| <u>.<br/></u>       |          |  |
|---------------------|----------|--|
| Screen color        | 1        |  |
| Feature guide       | Enable   |  |
| Touch control       | Standard |  |
| Switch <            | Disable  |  |
| Sensor cleaning     |          |  |
| GPS device settings |          |  |



## Set the camera to MF (Manual Focus)