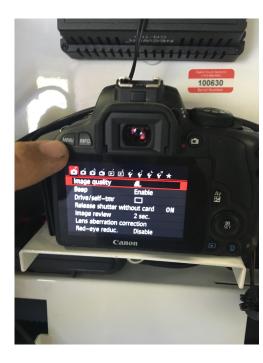

## **Camera Settings**

HootBooth Classic camera setup

## 1. Set the Camera to P for most photo applications











| o o o o e e        |              |
|--------------------|--------------|
| Color space        | sRGB         |
| Picture Style      | Auto         |
| AF operation       | ONE SHOT AF  |
| Metering mode      |              |
| Dust Delete Data   |              |
| Long exp. noise re | duction OFF  |
| High ISO speed NR  | • <b>•</b> 0 |

| 000 |  | • | Ý | Ý | ¢. | ¥" * |  |
|-----|--|---|---|---|----|------|--|
|-----|--|---|---|---|----|------|--|

Live View shoot.EnableAF methodC+TrackingContinuous AFDisableTouch ShutterDisableGrid displayOffAspect ratio3:2Metering timer16 sec.

| <u>o o o o o</u> 🖻 🖻 | 4 4 4 ¥ *  |
|----------------------|------------|
| Cropping             |            |
| Histogram disp       | Brightness |
| lmage jump w/ m      | . 10       |
| Slide